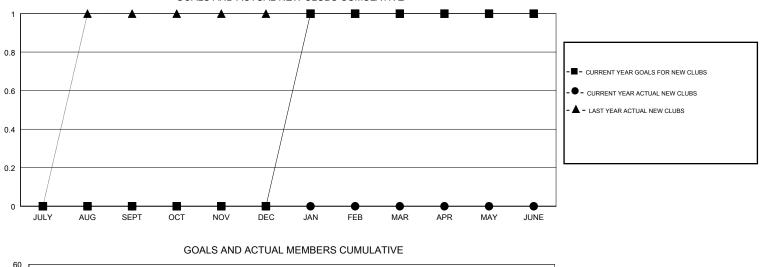

## STEVE ANTON LOCATION INDIANA GMT CA GMT: Clubs Members RESULTS FOR 2017-2018 RESULTS FOR 2017-2018 NEW CLUB GOAL NEW CLUBS DROPPED CLUBS MEMBER GROWTH NET MEMBER GROWTH DROPPED QUARTER QUARTER GOAL ACTUAL MEMBERS ACTUAL (including transfers) 0 0 0 -10 33 80 JULY/AUG/SEPT JULY/AUG/SEPT 0 0 1 10 15 11 OCT/NOV/DEC OCT/NOV/DEC 0 1 0 0 0 35 JAN/FEB/MAR JAN/FEB/MAR 0 0 0 -25 0 0 APR/MAY/JUNE APR/MAY/JUNE GOALS AND ACTUAL NEW CLUBS CUMULATIVE