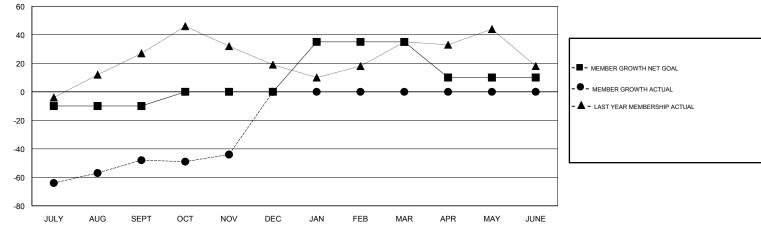

## STEVE ANTON LOCATION INDIANA GMT CA GMT: Clubs Members RESULTS FOR 2017-2018 RESULTS FOR 2017-2018 NEW CLUB GOAL NEW CLUBS DROPPED CLUBS MEMBER GROWTH NET MEMBER GROWTH DROPPED QUARTER QUARTER GOAL ACTUAL MEMBERS ACTUAL (including transfers) 0 0 0 -10 33 80 JULY/AUG/SEPT JULY/AUG/SEPT 0 0 1 10 15 11 OCT/NOV/DEC OCT/NOV/DEC 0 1 0 0 0 35 JAN/FEB/MAR JAN/FEB/MAR 0 0 0 -25 0 0 APR/MAY/JUNE APR/MAY/JUNE GOALS AND ACTUAL NEW CLUBS CUMULATIVE